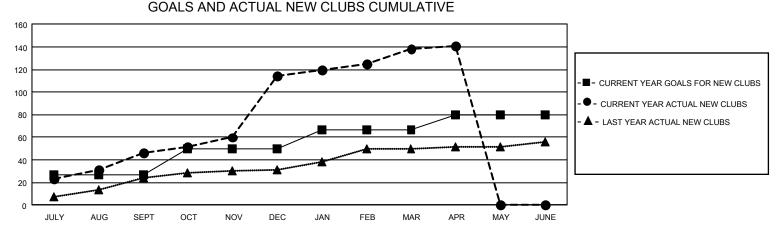

## GAT MONTHLY MEMBERSHIP PROGRESS REPORT

GMT Constitutional Area 6, Group J

REPORT DOES NOT INCLUDE CLUBS IN UNDISTRICTED AREAS.

| Clubs                 |               |           |               | Members               |                        |                         |                                                    |  |
|-----------------------|---------------|-----------|---------------|-----------------------|------------------------|-------------------------|----------------------------------------------------|--|
| RESULTS FOR 2020-2021 |               |           |               | RESULTS FOR 2020-2021 |                        |                         |                                                    |  |
| QUARTER               | NEW CLUB GOAL | NEW CLUBS | DROPPED CLUBS | QUARTER MEM           | BER GROWTH NET<br>GOAL | MEMBER GROWTH<br>ACTUAL | DROPPED<br>MEMBERS ACTUAL<br>(including transfers) |  |
| JULY/AUG/SEPT         | 81            | 46        | 2             | JULY/AUG/SEPT         | 499                    | 2,251                   | 598                                                |  |
| OCT/NOV/DEC           | 69            | 68        | 1             | OCT/NOV/DEC           | 454                    | 3,028                   | 1,466                                              |  |
| JAN/FEB/MAR           | 51            | 24        | 83            | JAN/FEB/MAR           | 333                    | 1,274                   | 1,733                                              |  |
| APR/MAY/JUNE          | 39            | 3         | 1             | APR/MAY/JUNE          | 272                    | 435                     | 127                                                |  |