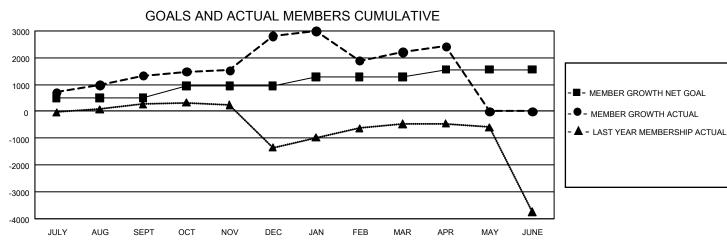

## GAT MONTHLY MEMBERSHIP PROGRESS REPORT

GMT Constitutional Area 6, Group J

REPORT DOES NOT INCLUDE CLUBS IN UNDISTRICTED AREAS.

| Clubs                 |               |           |               | Members               |                        |                         |                                                    |  |
|-----------------------|---------------|-----------|---------------|-----------------------|------------------------|-------------------------|----------------------------------------------------|--|
| RESULTS FOR 2020-2021 |               |           |               | RESULTS FOR 2020-2021 |                        |                         |                                                    |  |
| QUARTER               | NEW CLUB GOAL | NEW CLUBS | DROPPED CLUBS | QUARTER MEM           | BER GROWTH NET<br>GOAL | MEMBER GROWTH<br>ACTUAL | DROPPED<br>MEMBERS ACTUAL<br>(including transfers) |  |
| JULY/AUG/SEPT         | 81            | 46        | 2             | JULY/AUG/SEPT         | 499                    | 2,251                   | 598                                                |  |
| OCT/NOV/DEC           | 69            | 68        | 1             | OCT/NOV/DEC           | 454                    | 3,028                   | 1,466                                              |  |
| JAN/FEB/MAR           | 51            | 24        | 83            | JAN/FEB/MAR           | 333                    | 1,274                   | 1,733                                              |  |
| APR/MAY/JUNE          | 39            | 3         | 1             | APR/MAY/JUNE          | 272                    | 435                     | 127                                                |  |